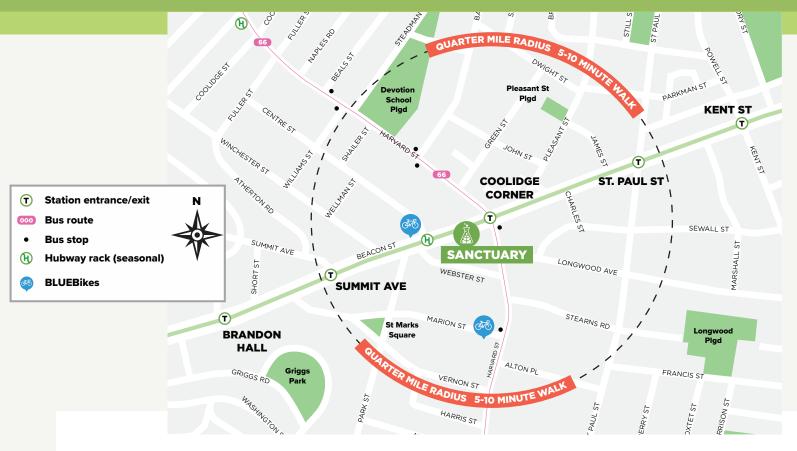

# **HOW TO FIND US**

#### JUMP ON THE "T"

The Coolidge Corner "T" station (Green Line "C" Branch) is located just across the street from Sanctuary. From Downtown Boston, take the green line "C" WESTBOUND to Cleveland Circle.

#### **HOP ON A BUS**

Take the 66 Bus Route toward Harvard Square and disembark at Harvard Street @ Beacon St. and walk north on Beacon St. one block and arrive at Sanctuary on your left.

#### TAKE A BIKE RIDE

The Brookline Community is a very bike friendly community and sometimes the best way to beat Boston traffic is to ride your bike. Brookline has many dedicated bike lanes that make it safe for biking.

#### **NEED A BIKE? BLUEbikes**

Boston Metro's bike sharing program is a great way to experience the city. There are two docking stations within 10 minutes. Closest is at Beacon St. @ Webster St.

1351 Beacon Street In Coolidge Corner Brookline, MA 617-366-2900

### **DRIVING AND PARKING**

We are located in the heart of Coolidge Corner - a vibrant and bustling village center, with wonderful boutique shops and a diversity of food destinations to tempt the palate and please the purse.