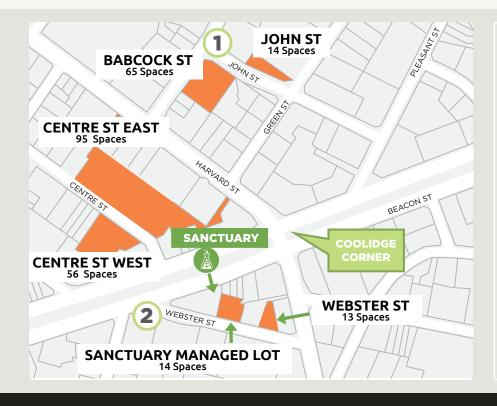

#### **PARKING**

- 1 PARKING LOTS AROUND COOLIDGE CORNER ARE DENOTED IN ORANGE
- DROP-OFF AND PICK-UP
  IS LOCATED ON WEBSTER
  STREET, BEHIND SANCTUARY

ABSOLUTELY NO DROP-OFF OR PICK-UP ALLOWED ON BEACON STREET.

UBER AND LIFT DROP-OFF AND PICK-UP IS LOCATED ON WEBSTER STREET, BEHIND SANCTUARY.

**Sanctuary is Located at:** 

1351 Beacon Street In Coolidge Corner Brookline, MA 617-366-2900

Open 7 Days A Week
MON. - SAT.
10AM - 7:45PM
SUNDAY
12NOON - 5:45PM